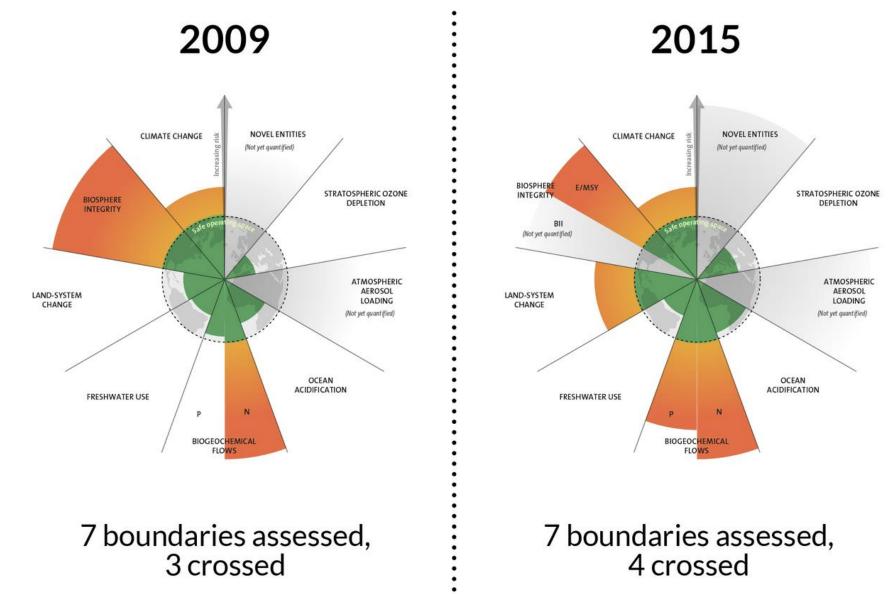

2023

9 boundaries assessed, 6 crossed

Source: Richardson, J., Steffen W., Lucht, W., Bendtsen, J., Cornell, S.E., et.al. 2023. Earth beyond six of nine Planetary Boundaries. Science Advances, 9, 37.