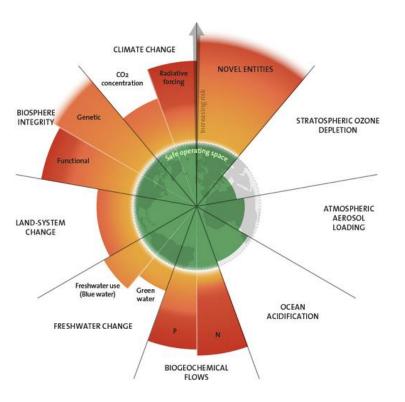

2023

9 boundaries assessed, 6 crossed

Source: Richardson, J., Steffen W., Lucht, W., Bendtsen, J., Cornell, S.E., et.al. 2023. Earth beyond six of nine Planetary Boundaries. Science Advances, 9, 37.